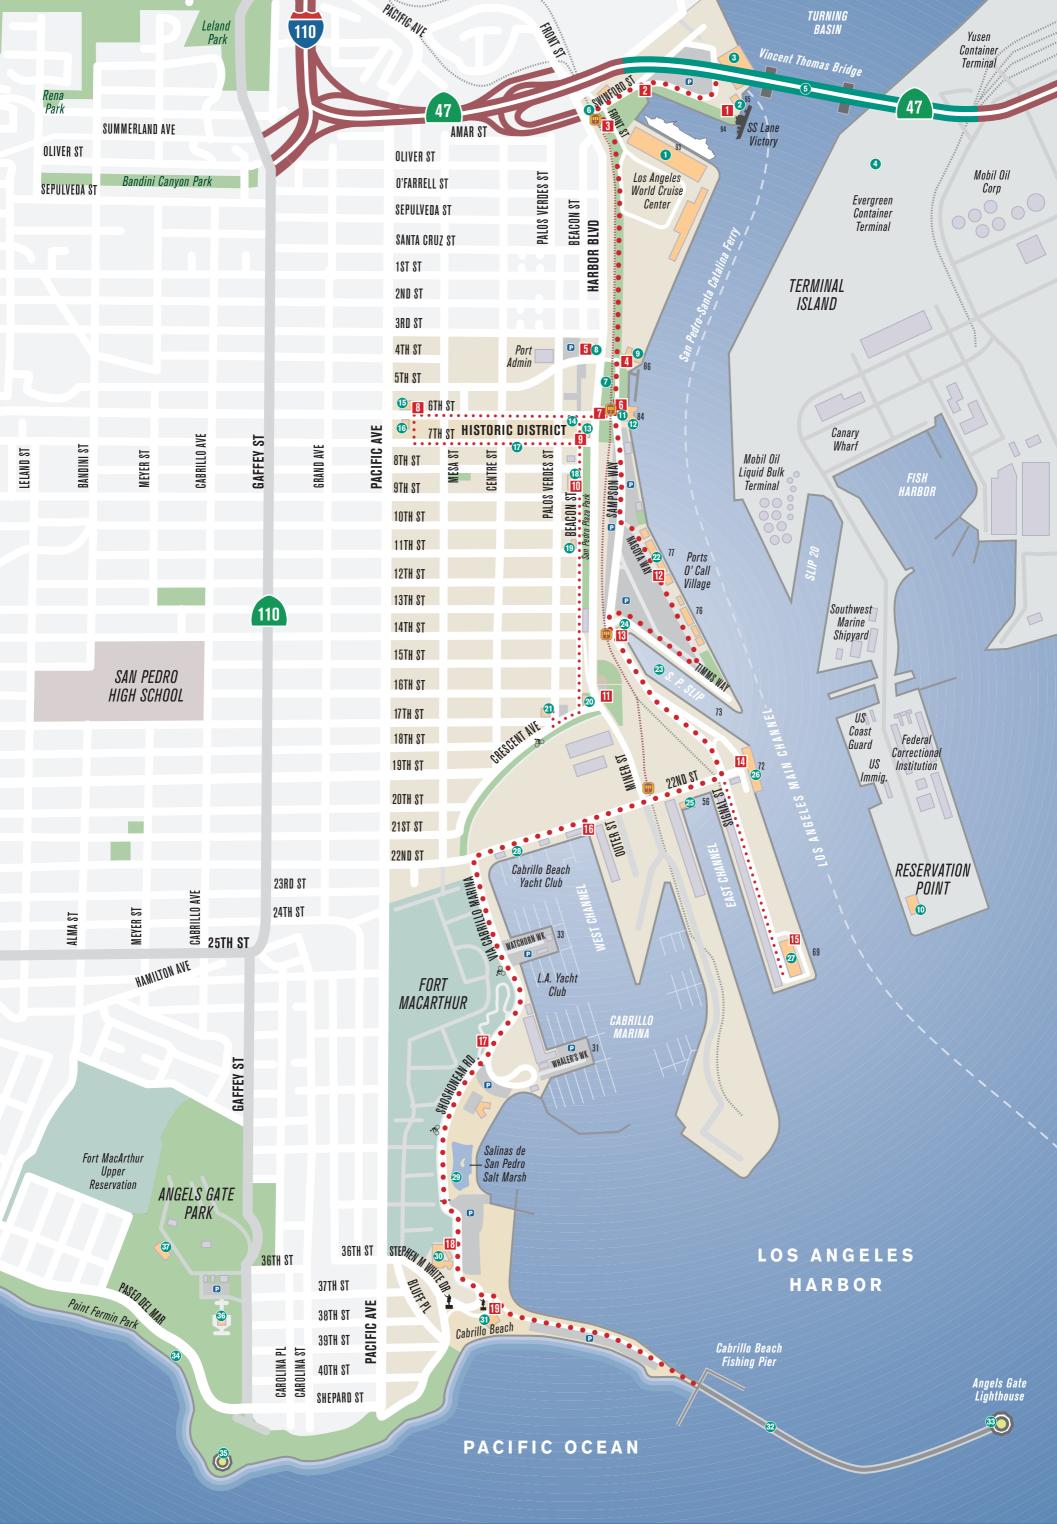

#### 1) BRIDGE > MARITIME MUSEUM PAGES 6-15

- **1** Los Angeles World Cruise Center
- 2 S.S. Lane Victory
- 3 Catalina Air-Sea Terminal
- **4** Terminal Island
- **5** Vincent Thomas Bridge
- 6 Waterfront Red Car Line
- John S. Gibson Jr. Park
- 8 Liberty Hill
- 9 Fire Station 112
- 0 Reservation Point
- 1 Los Angeles Maritime Museum
- **12** Los Angeles Maritime Institute

## 2) HISTORIC DOWNTOWN SAN PEDRO PAGES 16-21

- **13** San Pedro Municipal Building
- 9 Sports Walk Hall of Fame
- **1** Warner Grand Theatre
- 16 Arcade Building
- 17 Art District
- **U.S. Post Office**
- Den Norske Sjømannskirke
- 20 Muller House Museum
- 2 Dalmatian-American Club

## 3) PORTS O' CALL > MARINA PAGES 22-25

- 22 Ports O' Call Village
- **23** Southern Pacific Slip
- 24 Utro's Café
- 25 State of California Department of Fish and Game
- 20 Municipal Fish Market
- 2 Warehouse No. 1

## 4) MARINA > BREAKWATER PAGES 26-30

- 28 Cabrillo Marina
  29 Salinas de San Pedro
- Cabrillo Marine Aquarium
   Cabrillo Beach Bathhouse
   San Pedro Breakwater
   Angels Gate Lighthouse